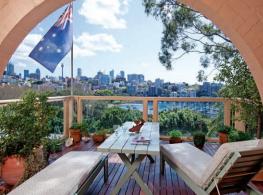

## 32 Mona Road Darling Point

bedrooms: 4-5 bathrooms: 4 car parking: 2

Gracious Harbourside Residence or Two Grand Apartments

Overlooking picturesque harbour, city skyline and boat-filled bay.

Exclusive dress circled position, gated forecourt features two separate entrances plus sun drenched level rear garden.

Large reception hall, two spacious dine-in kitchens, separate teenage/guest retreat, stunning high ceilings, numerous wraparound balconies, large wine cellar/utility room, magic-eye double garage.

for sale: Expressions of interest