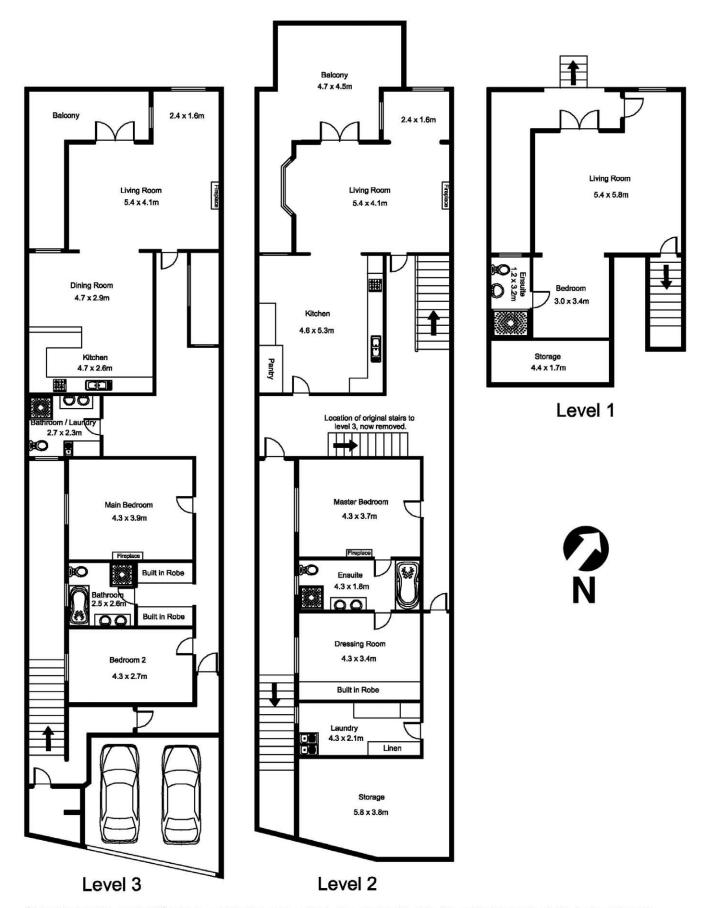

## 32 Mona Road Darling Point

bedrooms: 4-5 bathrooms: 4 car parking: 2

Gracious Harbourside Residence or Two Grand Apartments

Overlooking picturesque harbour, city skyline and boat-filled bay.

Exclusive dress circled position, gated forecourt features two separate entrances plus sun drenched level rear garden.

Large reception hall, two spacious dine-in kitchens, separate teenage/guest retreat, stunning high ceilings, numerous wraparound balconies, large wine cellar/utility room, magic-eye double garage.

for sale: Expressions of interest

## 32 Mona Rd, Darling Point

Great care has been taken preparing this floorplan, however it should be used as a guide only. Measurements and layout should be considered approximate only. This plan does not form part of any contract or title. Interested parties should make their own inquiries.